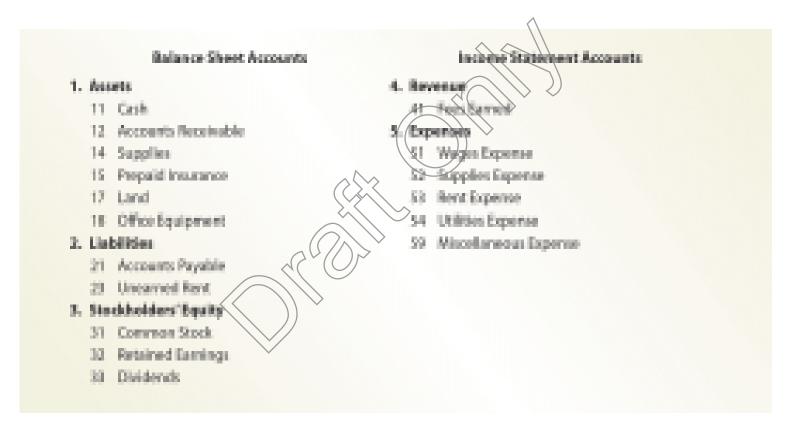

22 Unearned Rent

31 Common Stock32 Retained Earnings

3. Stockholders' Equity

| Balance Sheet Accounts | Income Statement Accounts |
|------------------------|---------------------------|
| 1. Assets              | 4. Revenue                |
| 11 Cash                | 41 Fees Earned            |
| 12 Accounts Receivable |                           |
| 13 Supplies            | <u>5. Expenses</u>        |
| 14 Prepaid Insurance   | 51 Wages Expense          |
| 15 Equipment           | 52 Rent Expense           |
|                        | 53 Supplies Expense       |
| 2. Liabilities         | 59 Miscellaneous Expense  |
| 21 Accounts Payable    |                           |

33 Dividends *Note:* The order of some of the accounts within the major classifications is somewhat arbitrary, as in accounts 13–14, accounts 21–22, and accounts 51–53. In a new business, the order of magnitude of balances in such accounts is not

determinable in advance. The magnitude may also vary from period to period.