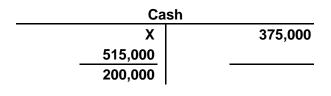

Ex. 2–10

- A. The increase of \$140,000 (\$515,000 \$375,000) in the cash account does not indicate net income of that amount. Net income is the net change in all assets and liabilities from operating (revenue and expense) transactions.
- B. \$60,000 (\$200,000 \$140,000)

or

X + \$515,000 - \$375,000 = \$200,000 X = \$200,000 - \$515,000 + \$375,000 X = \$60,000

| Ex. | 2–11       |               |                 |            |         |
|-----|------------|---------------|-----------------|------------|---------|
| Α.  |            |               | Accounts        | Payable    |         |
|     |            |               |                 | Feb. 1     | Х       |
|     |            |               | 186,500         |            | 201,400 |
|     |            |               |                 | Feb. 28    | 59,900  |
|     | X + \$201, | 400 – \$186,  | 500 = \$59,900  |            |         |
|     | X = \$59,9 | 00 + \$186,5  | 00 – \$201,400  |            |         |
|     | X = \$45,0 | 00            |                 |            |         |
| В.  |            |               | Accounts F      | Receivable |         |
|     | Oct.       | 1             | 115,800         |            | 449,600 |
|     |            |               | X               |            |         |
|     | Oct.       | 31            | 130,770         |            |         |
|     | \$115,800  | + X – \$449,0 | 600 = \$130,770 |            |         |
|     | X = \$130, | 770 + \$449,  | 600 – \$115,800 |            |         |
|     | X = \$464, | 570           |                 |            |         |
| C.  |            |               | Ca              | sh         |         |
|     | Apr.       | 1             | 46,220          |            | Х       |
|     |            |               | 248,600         |            |         |
|     | Apr.       | 30            | 56,770          |            |         |
|     | \$46,220 + | - \$248,600 - | X = \$56,770    |            |         |
|     | X = \$46,2 | 20 + \$248,6  | 00 – \$56,770   |            |         |
|     | X = \$238, | 050           |                 |            |         |