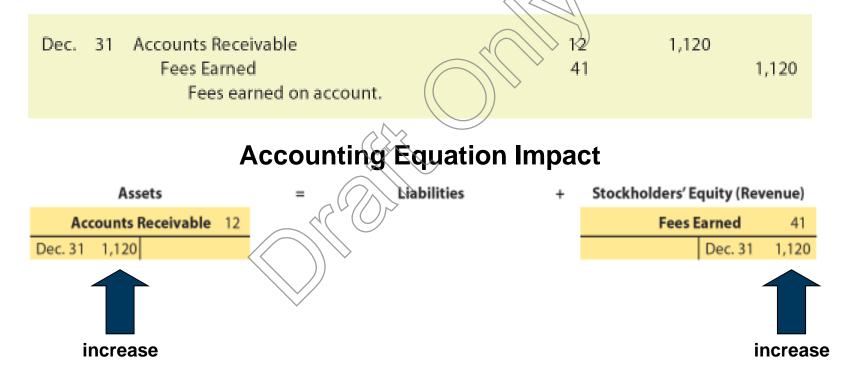

## 5. \$5,270, which is the excess of net income of \$6,770 over the dividends of \$1,500.

Prob. 2–3A

1.

|      |    | JOU                       | RNAL | Page   | 1      |
|------|----|---------------------------|------|--------|--------|
| Date |    | Description Post          |      | Debit  | Credit |
| 2018 |    |                           |      |        |        |
| Nov. | 1  | Cash                      | 11   | 36,000 |        |
|      |    | Common Stock              | 31   |        | 36,000 |
|      |    |                           |      |        |        |
|      | 1  | Rent Expense              | 53   | 4,000  |        |
|      |    | Cash                      | 11   |        | 4,000  |
|      |    |                           |      |        |        |
|      | 6  | Equipment                 | 16   | 16,000 |        |
|      |    | Accounts Payable          | 22   |        | 16,000 |
|      |    |                           |      |        |        |
|      | 8  | Truck                     | 18   | 43,000 |        |
|      |    | Cash                      | 11   |        | 4,300  |
|      |    | Notes Payable             | 21   |        | 38,700 |
|      |    |                           |      |        |        |
|      | 10 | Supplies                  | 13   | 1,860  |        |
|      |    | Cash                      | 11   |        | 1,860  |
|      |    | <b>A</b>                  |      |        |        |
|      | 12 | Cash                      | 11   | 8,000  |        |
|      |    | Fees Earned               | 41   |        | 8,000  |
|      | 15 | Dranaid Incurance         | 14   | 2,400  |        |
|      | 15 | Prepaid Insurance<br>Cash | 14   | 2,400  | 2,400  |
|      |    | Casil                     |      |        | 2,400  |
|      | 23 | Accounts Receivable       | 12   | 15,500 |        |
|      | 20 | Fees Earned               | 41   | 10,000 | 15,500 |
|      |    |                           |      |        | 10,000 |
|      | 24 | Truck Expense             | 55   | 1,250  |        |
|      |    | Accounts Payable          | 22   | .,     | 1,250  |