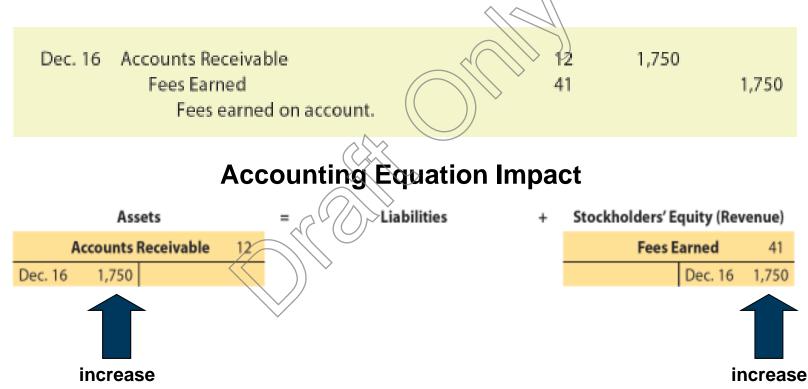

lutions paid creditors \$400.



# **Transaction – Paid Wages (Dec. 13)**

 On December 13, NetSolutions paid a receptionist and a part-time assistant \$950 for two weeks' wages.



# **Transaction – Received Fees (Dec. 16)**

 On December 16, NetSolutions received \$3,100 from fees earned for the first half of December.



#### Transaction – Fees Earned on Account (slide 1 of 2)

- When a business agrees that a customer may pay for services provided at a later date, an account receivable is created.
  - An account receivable is a claim against the customer.
  - An account receivable is an asset, and the revenue is earned even though no cash has been received.

#### Transaction – Fees Earned on Account (slide 2 of 2)

Fees earned on account totaled \$1,750 for the first half of December.



### **Transaction – Paid Creditors (Dec. 20)**

 On December 20, NetSolutions paid \$900 to Executive Supply Co. on the \$1,800 debt owed from the December 4 transaction.



# **Transaction – Received Payment on Account**

 On December 21, NetSolutions received \$650 from customers in payment of their accounts.



# **Transaction – Paid for Supplies**

 On December 23, NetSolutions paid \$1,450 for supplies.



#### **Transaction – Paid Wages (Dec. 27)**

 On December 27, NetSolutions paid the receptionist and the part-time assistant \$1,200 for two weeks' wages.



# **Transaction – Paid Telephone Bill**

 On December 31, NetSolutions paid its \$310 telephone bill for the month.



# **Transaction – Paid Electric Bill**

On December 31, NetSolutions paid its \$225 electric bill for the