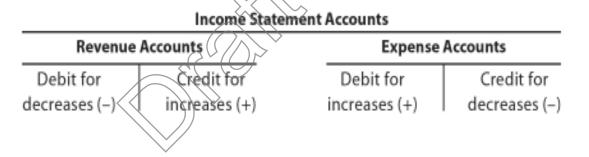

## **DISCUSSION QUESTIONS**

- **1.** An account is a form designed to record changes in a particular asset, liability, stockholders' equity, revenue, or expense. A ledger is a group of related accounts.
- 2. The terms *debit* and *credit* may signify either an increase or a decrease, depending upon the nature of the account. For example, debits signify an increase in asset, expense, and dividends accounts but a decrease in liability, common stock, retained earnings, and revenue accounts.
- **3. A.** Assuming no errors have occurred, the credit balance in the cash account resulted from writing checks for \$1,850 in excess of the amount of cash on deposit.
  - **B.** The \$1,850 credit balance in the cash account as of December 31 is a liability owed to the bank. It is usually referred to as an "overdraft" and should be classified on the balance sheet as a liability.
- 4. A. The revenue was earned in October.
  - **B.** (1) Debit Accounts Receivable and credit Fees Earned or another appropriately titled revenue account in October.
    - (2) Debit Cash and credit Accounts Receivable in November.
- **5.** No. Errors may have been made that had the same erroneous effect on both debits and credits, such as failure to record and/or post a transaction, recording the same transaction more than once, and posting a transaction correctly but to the wrong account.
- 6. The listing of \$9,800 is a transposition; the listing of \$100 is a slide.
- 7. A. No. Because the same error occurred on both the debit side and the credit side of the trial balance, the trial balance would not be out of balance.
  - **B.** Yes. The trial balance would not balance. The error would cause the debit total of the trial balance to exceed the credit total by \$90.
- 8. A. The equality of the trial balance would not be affected.
  - **B.** On the income statement, total operating expenses (salary expense) would be overstated by \$7,500, and net income would be understated by \$7,500. On the retained earnings statement, the beginning and ending retained earnings would be correct. However, net income and dividends would be understated by \$7,500. These understatements offset one another, and thus, ending retained earnings is correct. The balance sheet is not affected by the error.
- 9. A. The equality of the trial balance would not be affected.
  - **B.** On the income statement, revenues (fees earned) would be overstated by \$300,000, and net income would be overstated by \$300,000. On the retained earnings statement, the beginning retained earnings would be correct. However, net income and ending retained earnings would be overstated by \$300,000. The balance sheet total assets is correct. However, liabilities (notes payable) is understated by \$300,000, and stockholders' equity (retained earnings) is overstated by \$300,000. The understatement of liabilities is offset by the overstatement of stockholders' equity (retained earnings), and thus, total liabilities and stockholders' equity is correct.
- **10. A.** From the viewpoint of Surety Storage, the balance of the checking account represents an asset.
  - **B.** From the viewpoint of Ada Savings Bank, the balance of the checking account represents a liability.