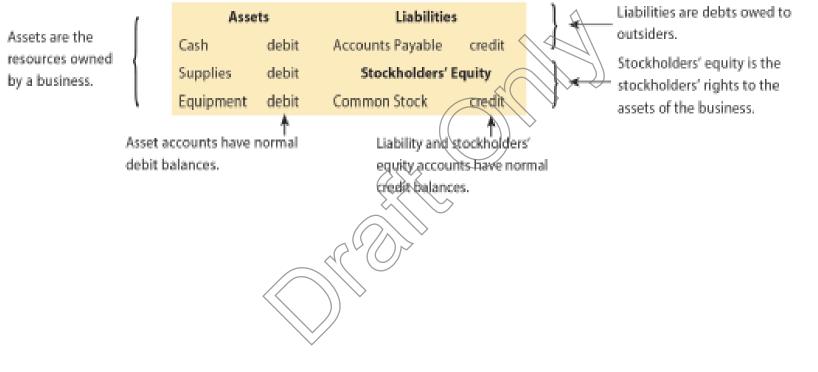

## **DISCUSSION QUESTIONS**

- **1.** An account is a form designed to record changes in a particular asset, liability, stockholders' equity, revenue, or expense. A ledger is a group of related accounts.
- 2. The terms *debit* and *credit* may signify either an increase or a decrease, depending upon the nature of the account. For example, debits signify an increase in asset, expense, and dividends accounts but a decrease in liability, common stock, retained earnings, and revenue accounts.
- **3. A.** Assuming no errors have occurred, the credit balance in the cash account resulted from writing checks for \$1,850 in excess of the amount of cash on deposit.
  - **B.** The \$1,850 credit balance in the cash account as of December 31 is a liability owed to the bank. It is usually referred to as an "overdraft" and should be classified on the balance sheet as a liability.
- 4. A. The revenue was earned in October.
  - **B.** (1) Debit Accounts Receivable and credit Fees Earned or another appropriately titled revenue account in October.
    - (2) Debit Cash and credit Accounts Receivable in November.
- **5.** No. Errors may have been made that had the same erroneous effect on both debits and credits, such as failure to record and/or post a transaction, recording the same transaction more than once, and posting a transaction correctly but to the wrong account.
- 6. The listing of \$9,800 is a transposition; the listing of \$100 is a slide.
- 7. A. No. Because the same error occurred on both the debit side and the credit side of the trial balance, the trial balance would not be out of balance.
  - **B.** Yes. The trial balance would not balance. The error would cause the debit total of the trial balance to exceed the credit total by \$90.
- 8. A. The equality of the trial balance would not be affected.
  - **B.** On the income statement, total operating expenses (salary expense) would be overstated by \$7,500, and net income would be understated by \$7,500. On the retained earnings statement, the beginning and ending retained earnings would be correct. However, net income and dividends would be understated by \$7,500. These understatements offset one another, and thus, ending retained earnings is correct. The balance sheet is not affected by the error.
- 9. A. The equality of the trial balance would not be affected.
  - **B.** On the income statement, revenues (fees earned) would be overstated by \$300,000, and net income would be overstated by \$300,000. On the retained earnings statement, the beginning retained earnings would be correct. However, net income and ending retained earnings would be overstated by \$300,000. The balance sheet total assets is correct. However, liabilities (notes payable) is understated by \$300,000, and stockholders' equity (retained earnings) is overstated by \$300,000. The understatement of liabilities is offset by the overstatement of stockholders' equity (retained earnings), and thus, total liabilities and stockholders' equity is correct.
- **10. A.** From the viewpoint of Surety Storage, the balance of the checking account represents an asset.
  - **B.** From the viewpoint of Ada Savings Bank, the balance of the checking account represents a liability.