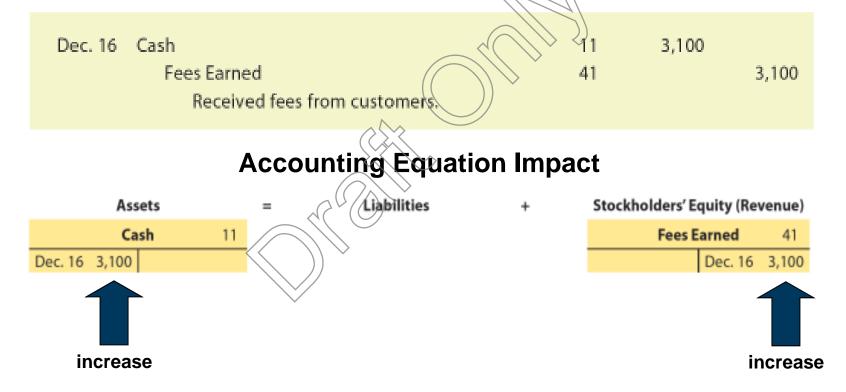

#### BE 2–3

| Aug. | 13 Cash     | 9,000 |       |
|------|-------------|-------|-------|
|      | Fees Earned |       | 9,000 |