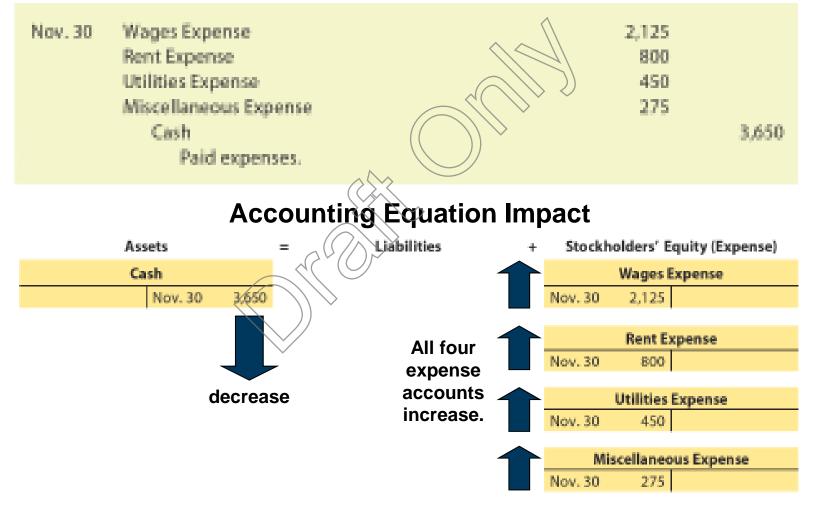

JOURNAL

Page 2

| Date | è  | Description           | Post.<br>Ref. | Debit | Credit |
|------|----|-----------------------|---------------|-------|--------|
| 2018 |    |                       |               |       |        |
| Nov. | 29 | Utilities Expense     | 54            | 3,660 |        |
|      |    | Cash                  | 11            |       | 3,660  |
|      |    |                       |               |       |        |
|      | 29 | Miscellaneous Expense | 59            | 1,700 |        |
|      |    | Cash                  | 11            |       | 1,700  |