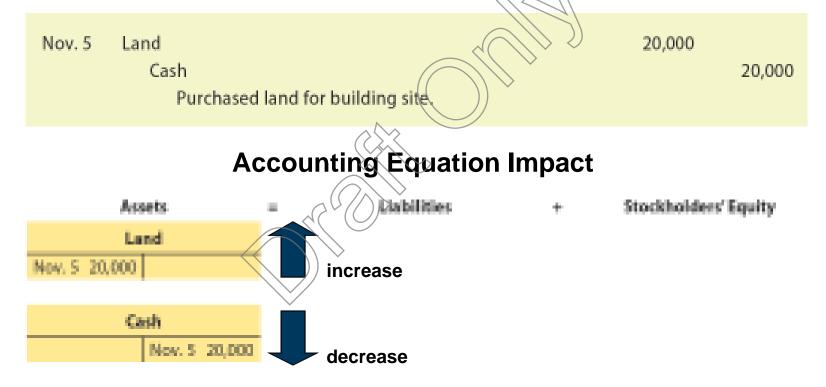

## 5. \$5,270, which is the excess of net income of \$6,770 over the dividends of \$1,500.

Prob. 2–3A

1.

|      |    | JOU                       | RNAL | Page   | 1      |
|------|----|---------------------------|------|--------|--------|
| Date |    | Description Post          |      | Debit  | Credit |
| 2018 |    |                           |      |        |        |
| Nov. | 1  | Cash                      | 11   | 36,000 |        |
|      |    | Common Stock              | 31   |        | 36,000 |
|      |    |                           |      |        |        |
|      | 1  | Rent Expense              | 53   | 4,000  |        |
|      |    | Cash                      | 11   |        | 4,000  |
|      |    |                           |      |        |        |
|      | 6  | Equipment                 | 16   | 16,000 |        |
|      |    | Accounts Payable          | 22   |        | 16,000 |
|      |    |                           |      |        |        |
|      | 8  | Truck                     | 18   | 43,000 |        |
|      |    | Cash                      | 11   |        | 4,300  |
|      |    | Notes Payable             | 21   |        | 38,700 |
|      |    |                           |      |        |        |
|      | 10 | Supplies                  | 13   | 1,860  |        |
|      |    | Cash                      | 11   |        | 1,860  |
|      |    | <b>A</b>                  |      |        |        |
|      | 12 | Cash                      | 11   | 8,000  |        |
|      |    | Fees Earned               | 41   |        | 8,000  |
|      | 15 | Dranaid Incurance         | 14   | 2,400  |        |
|      | 15 | Prepaid Insurance<br>Cash | 14   | 2,400  | 2,400  |
|      |    | Casil                     |      |        | 2,400  |
|      | 23 | Accounts Receivable       | 12   | 15,500 |        |
|      | 20 | Fees Earned               | 41   | 10,000 | 15,500 |
|      |    |                           |      |        | 10,000 |
|      | 24 | Truck Expense             | 55   | 1,250  |        |
|      |    | Accounts Payable          | 22   | .,     | 1,250  |