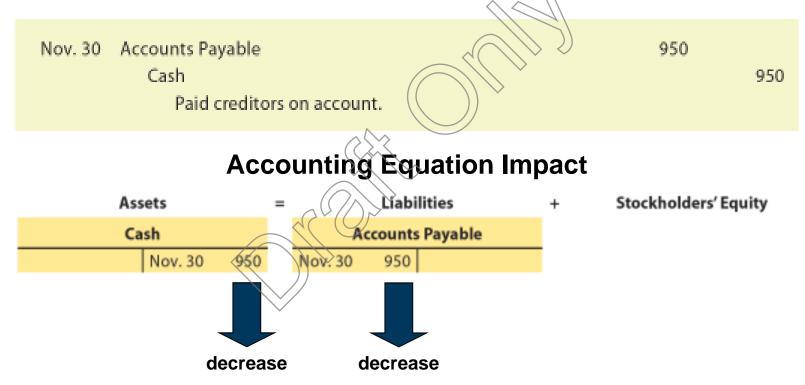

## 5. \$5,270, which is the excess of net income of \$6,770 over the dividends of \$1,500.

Prob. 2–3A

1.

|      |    | JOU                       | RNAL | Page   | 1      |
|------|----|---------------------------|------|--------|--------|
| Date |    | Description Post          |      | Debit  | Credit |
| 2018 |    |                           |      |        |        |
| Nov. | 1  | Cash                      | 11   | 36,000 |        |
|      |    | Common Stock              | 31   |        | 36,000 |
|      |    |                           |      |        |        |
|      | 1  | Rent Expense              | 53   | 4,000  |        |
|      |    | Cash                      | 11   |        | 4,000  |
|      |    |                           |      |        |        |
|      | 6  | Equipment                 | 16   | 16,000 |        |
|      |    | Accounts Payable          | 22   |        | 16,000 |
|      |    |                           |      |        |        |
|      | 8  | Truck                     | 18   | 43,000 |        |
|      |    | Cash                      | 11   |        | 4,300  |
|      |    | Notes Payable             | 21   |        | 38,700 |
|      |    |                           |      |        |        |
|      | 10 | Supplies                  | 13   | 1,860  |        |
|      |    | Cash                      | 11   |        | 1,860  |
|      |    | <b>A</b>                  |      |        |        |
|      | 12 | Cash                      | 11   | 8,000  |        |
|      |    | Fees Earned               | 41   |        | 8,000  |
|      | 15 | Dranaid Incurance         | 14   | 2,400  |        |
|      | 15 | Prepaid Insurance<br>Cash | 14   | 2,400  | 2,400  |
|      |    | Casil                     |      |        | 2,400  |
|      | 23 | Accounts Receivable       | 12   | 15,500 |        |
|      | 20 | Fees Earned               | 41   | 10,000 | 15,500 |
|      |    |                           |      |        | 10,000 |
|      | 24 | Truck Expense             | 55   | 1,250  |        |
|      |    | Accounts Payable          | 22   | .,     | 1,250  |

JOURNAL

Page 2

| Date | è  | Description           | Post.<br>Ref. | Debit | Credit |
|------|----|-----------------------|---------------|-------|--------|
| 2018 |    |                       |               |       |        |
| Nov. | 29 | Utilities Expense     | 54            | 3,660 |        |
|      |    | Cash                  | 11            |       | 3,660  |
|      |    |                       |               |       |        |
|      | 29 | Miscellaneous Expense | 59            | 1,700 |        |
|      |    | Cash                  | 11            |       | 1,700  |