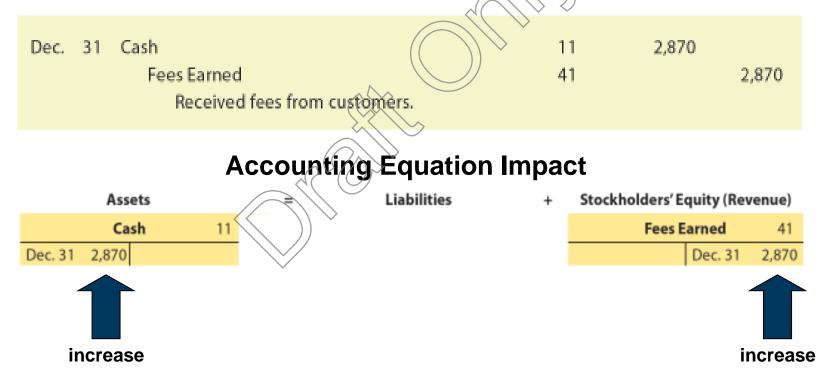

## 5. \$5,270, which is the excess of net income of \$6,770 over the dividends of \$1,500.

Prob. 2–3A

1.

|      |    | JOU                       | RNAL | Page   | 1      |
|------|----|---------------------------|------|--------|--------|
| Date |    | Description Post          |      | Debit  | Credit |
| 2018 |    |                           |      |        |        |
| Nov. | 1  | Cash                      | 11   | 36,000 |        |
|      |    | Common Stock              | 31   |        | 36,000 |
|      |    |                           |      |        |        |
|      | 1  | Rent Expense              | 53   | 4,000  |        |
|      |    | Cash                      | 11   |        | 4,000  |
|      |    |                           |      |        |        |
|      | 6  | Equipment                 | 16   | 16,000 |        |
|      |    | Accounts Payable          | 22   |        | 16,000 |
|      |    |                           |      |        |        |
|      | 8  | Truck                     | 18   | 43,000 |        |
|      |    | Cash                      | 11   |        | 4,300  |
|      |    | Notes Payable             | 21   |        | 38,700 |
|      |    |                           |      |        |        |
|      | 10 | Supplies                  | 13   | 1,860  |        |
|      |    | Cash                      | 11   |        | 1,860  |
|      |    | <b>A</b>                  |      |        |        |
|      | 12 | Cash                      | 11   | 8,000  |        |
|      |    | Fees Earned               | 41   |        | 8,000  |
|      | 15 | Dranaid Incurance         | 14   | 2,400  |        |
|      | 15 | Prepaid Insurance<br>Cash | 14   | 2,400  | 2,400  |
|      |    | Casil                     |      |        | 2,400  |
|      | 23 | Accounts Receivable       | 12   | 15,500 |        |
|      | 20 | Fees Earned               | 41   | 10,000 | 15,500 |
|      |    |                           |      |        | 10,000 |
|      | 24 | Truck Expense             | 55   | 1,250  |        |
|      |    | Accounts Payable          | 22   | .,     | 1,250  |