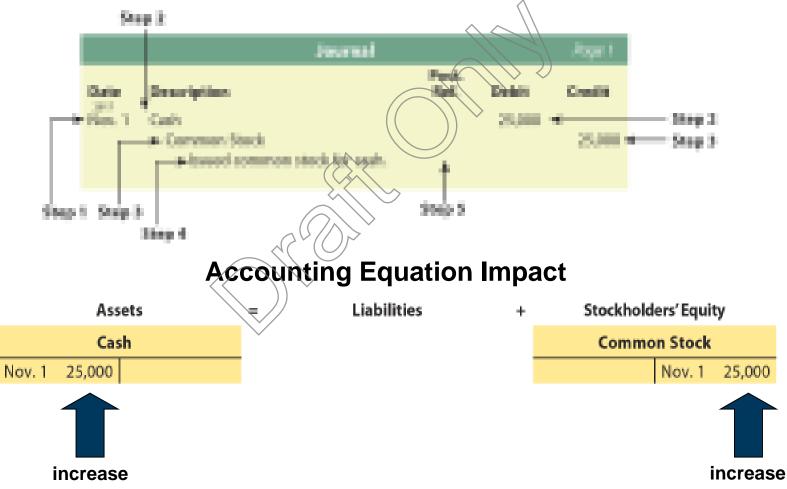

## 5. \$5,270, which is the excess of net income of \$6,770 over the dividends of \$1,500.

Prob. 2–3A

1.

|      |    | JOU                       | RNAL | Page   | 1      |
|------|----|---------------------------|------|--------|--------|
| Date |    | Description Post          |      | Debit  | Credit |
| 2018 |    |                           |      |        |        |
| Nov. | 1  | Cash                      | 11   | 36,000 |        |
|      |    | Common Stock              | 31   |        | 36,000 |
|      |    |                           |      |        |        |
|      | 1  | Rent Expense              | 53   | 4,000  |        |
|      |    | Cash                      | 11   |        | 4,000  |
|      |    |                           |      |        |        |
|      | 6  | Equipment                 | 16   | 16,000 |        |
|      |    | Accounts Payable          | 22   |        | 16,000 |
|      |    |                           |      |        |        |
|      | 8  | Truck                     | 18   | 43,000 |        |
|      |    | Cash                      | 11   |        | 4,300  |
|      |    | Notes Payable             | 21   |        | 38,700 |
|      |    |                           |      |        |        |
|      | 10 | Supplies                  | 13   | 1,860  |        |
|      |    | Cash                      | 11   |        | 1,860  |
|      |    | <b>A</b>                  |      |        |        |
|      | 12 | Cash                      | 11   | 8,000  |        |
|      |    | Fees Earned               | 41   |        | 8,000  |
|      | 15 | Dranaid Incurance         | 14   | 2,400  |        |
|      | 15 | Prepaid Insurance<br>Cash | 14   | 2,400  | 2,400  |
|      |    | Casil                     |      |        | 2,400  |
|      | 23 | Accounts Receivable       | 12   | 15,500 |        |
|      | 20 | Fees Earned               | 41   | 10,000 | 15,500 |
|      |    |                           |      |        | 10,000 |
|      | 24 | Truck Expense             | 55   | 1,250  |        |
|      |    | Accounts Payable          | 22   | .,     | 1,250  |