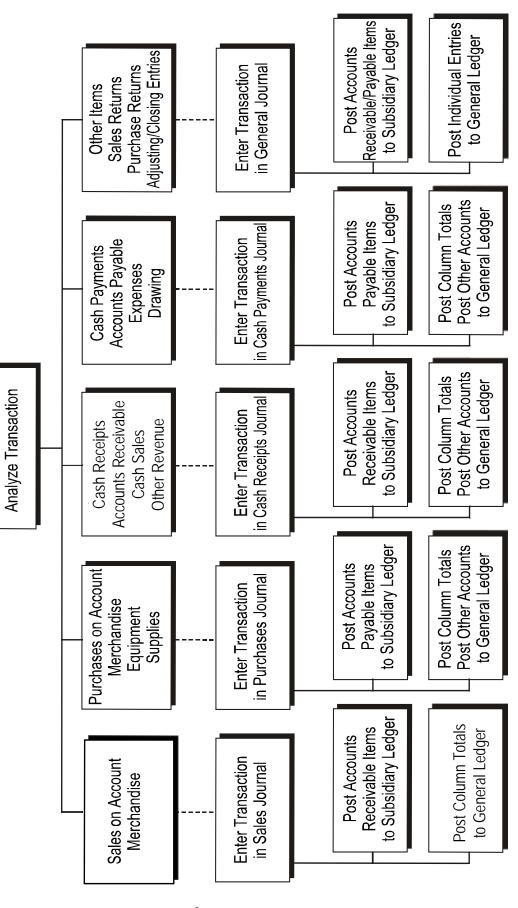

## **DISCUSSION QUESTIONS**

- **1.** An account is a form designed to record changes in a particular asset, liability, stockholders' equity, revenue, or expense. A ledger is a group of related accounts.
- 2. The terms *debit* and *credit* may signify either an increase or a decrease, depending upon the nature of the account. For example, debits signify an increase in asset, expense, and dividends accounts but a decrease in liability, common stock, retained earnings, and revenue accounts.
- **3. A.** Assuming no errors have occurred, the credit balance in the cash account resulted from writing checks for \$1,850 in excess of the amount of cash on deposit.
  - **B.** The \$1,850 credit balance in the cash account as of December 31 is a liability owed to the bank. It is usually referred to as an "overdraft" and should be classified on the balance sheet as a liability.
- 4. A. The revenue was earned in October.
  - **B.** (1) Debit Accounts Receivable and credit Fees Earned or another appropriately titled revenue account in October.
    - (2) Debit Cash and credit Accounts Receivable in November.
- **5.** No. Errors may have been made that had the same erroneous effect on both debits and credits, such as failure to record and/or post a transaction, recording the same transaction more than once, and posting a transaction correctly but to the wrong account.
- 6. The listing of \$9,800 is a transposition; the listing of \$100 is a slide.
- 7. A. No. Because the same error occurred on both the debit side and the credit side of the trial balance, the trial balance would not be out of balance.
  - **B.** Yes. The trial balance would not balance. The error would cause the debit total of the trial balance to exceed the credit total by \$90.
- 8. A. The equality of the trial balance would not be affected.
  - **B.** On the income statement, total operating expenses (salary expense) would be overstated by \$7,500, and net income would be understated by \$7,500. On the retained earnings statement, the beginning and ending retained earnings would be correct. However, net income and dividends would be understated by \$7,500. These understatements offset one another, and thus, ending retained earnings is correct. The balance sheet is not affected by the error.
- 9. A. The equality of the trial balance would not be affected.
  - **B.** On the income statement, revenues (fees earned) would be overstated by \$300,000, and net income would be overstated by \$300,000. On the retained earnings statement, the beginning retained earnings would be correct. However, net income and ending retained earnings would be overstated by \$300,000. The balance sheet total assets is correct. However, liabilities (notes payable) is understated by \$300,000, and stockholders' equity (retained earnings) is overstated by \$300,000. The understatement of liabilities is offset by the overstatement of stockholders' equity (retained earnings), and thus, total liabilities and stockholders' equity is correct.
- **10. A.** From the viewpoint of Surety Storage, the balance of the checking account represents an asset.
  - **B.** From the viewpoint of Ada Savings Bank, the balance of the checking account represents a liability.