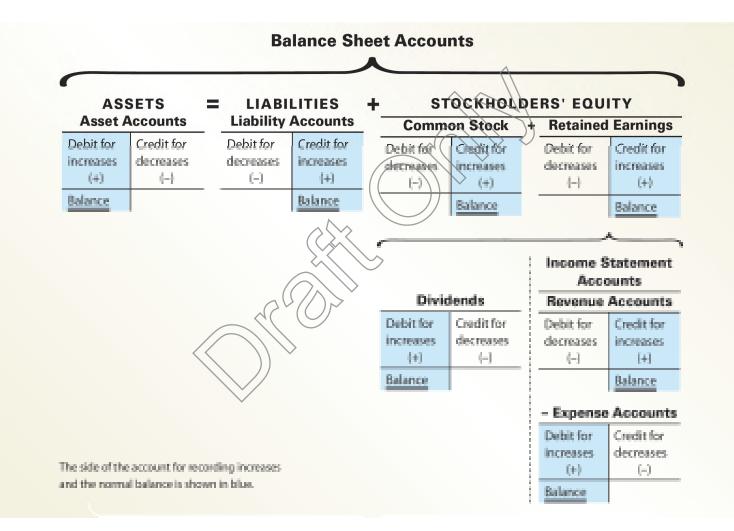

## **DISCUSSION QUESTIONS**

- **1.** An account is a form designed to record changes in a particular asset, liability, stockholders' equity, revenue, or expense. A ledger is a group of related accounts.
- 2. The terms *debit* and *credit* may signify either an increase or a decrease, depending upon the nature of the account. For example, debits signify an increase in asset, expense, and dividends accounts but a decrease in liability, common stock, retained earnings, and revenue accounts.
- **3. A.** Assuming no errors have occurred, the credit balance in the cash account resulted from writing checks for \$1,850 in excess of the amount of cash on deposit.
  - **B.** The \$1,850 credit balance in the cash account as of December 31 is a liability owed to the bank. It is usually referred to as an "overdraft" and should be classified on the balance sheet as a liability.
- 4. A. The revenue was earned in October.
  - **B.** (1) Debit Accounts Receivable and credit Fees Earned or another appropriately titled revenue account in October.
    - (2) Debit Cash and credit Accounts Receivable in November.
- **5.** No. Errors may have been made that had the same erroneous effect on both debits and credits, such as failure to record and/or post a transaction, recording the same transaction more than once, and posting a transaction correctly but to the wrong account.
- 6. The listing of \$9,800 is a transposition; the listing of \$100 is a slide.
- 7. A. No. Because the same error occurred on both the debit side and the credit side of the trial balance, the trial balance would not be out of balance.
  - **B.** Yes. The trial balance would not balance. The error would cause the debit total of the trial balance to exceed the credit total by \$90.
- 8. A. The equality of the trial balance would not be affected.
  - **B.** On the income statement, total operating expenses (salary expense) would be overstated by \$7,500, and net income would be understated by \$7,500. On the retained earnings statement, the beginning and ending retained earnings would be correct. However, net income and dividends would be understated by \$7,500. These understatements offset one another, and thus, ending retained earnings is correct. The balance sheet is not affected by the error.
- 9. A. The equality of the trial balance would not be affected.
  - **B.** On the income statement, revenues (fees earned) would be overstated by \$300,000, and net income would be overstated by \$300,000. On the retained earnings statement, the beginning retained earnings would be correct. However, net income and ending retained earnings would be overstated by \$300,000. The balance sheet total assets is correct. However, liabilities (notes payable) is understated by \$300,000, and stockholders' equity (retained earnings) is overstated by \$300,000. The understatement of liabilities is offset by the overstatement of stockholders' equity (retained earnings), and thus, total liabilities and stockholders' equity is correct.
- **10. A.** From the viewpoint of Surety Storage, the balance of the checking account represents an asset.
  - **B.** From the viewpoint of Ada Savings Bank, the balance of the checking account represents a liability.