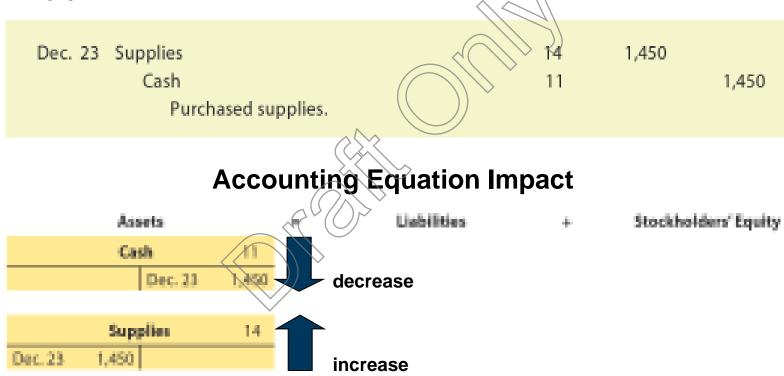

## 5. \$5,270, which is the excess of net income of \$6,770 over the dividends of \$1,500.

Prob. 2–3A

1.

|      |    | JOU                       | RNAL | Page   | 1      |
|------|----|---------------------------|------|--------|--------|
| Date |    | Description Post          |      | Debit  | Credit |
| 2018 |    |                           |      |        |        |
| Nov. | 1  | Cash                      | 11   | 36,000 |        |
|      |    | Common Stock              | 31   |        | 36,000 |
|      |    |                           |      |        |        |
|      | 1  | Rent Expense              | 53   | 4,000  |        |
|      |    | Cash                      | 11   |        | 4,000  |
|      |    |                           |      |        |        |
|      | 6  | Equipment                 | 16   | 16,000 |        |
|      |    | Accounts Payable          | 22   |        | 16,000 |
|      |    |                           |      |        |        |
|      | 8  | Truck                     | 18   | 43,000 |        |
|      |    | Cash                      | 11   |        | 4,300  |
|      |    | Notes Payable             | 21   |        | 38,700 |
|      |    |                           |      |        |        |
|      | 10 | Supplies                  | 13   | 1,860  |        |
|      |    | Cash                      | 11   |        | 1,860  |
|      |    | <b>A</b>                  |      |        |        |
|      | 12 | Cash                      | 11   | 8,000  |        |
|      |    | Fees Earned               | 41   |        | 8,000  |
|      | 15 | Dranaid Incurance         | 14   | 2,400  |        |
|      | 15 | Prepaid Insurance<br>Cash | 14   | 2,400  | 2,400  |
|      |    | Casil                     |      |        | 2,400  |
|      | 23 | Accounts Receivable       | 12   | 15,500 |        |
|      | 20 | Fees Earned               | 41   | 10,000 | 15,500 |
|      |    |                           |      |        | 10,000 |
|      | 24 | Truck Expense             | 55   | 1,250  |        |
|      |    | Accounts Payable          | 22   | .,     | 1,250  |