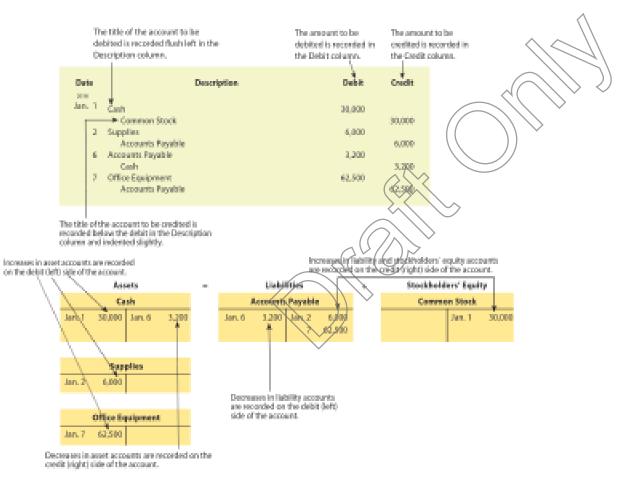

## **DISCUSSION QUESTIONS**

- **1.** An account is a form designed to record changes in a particular asset, liability, stockholders' equity, revenue, or expense. A ledger is a group of related accounts.
- 2. The terms *debit* and *credit* may signify either an increase or a decrease, depending upon the nature of the account. For example, debits signify an increase in asset, expense, and dividends accounts but a decrease in liability, common stock, retained earnings, and revenue accounts.
- **3. A.** Assuming no errors have occurred, the credit balance in the cash account resulted from writing checks for \$1,850 in excess of the amount of cash on deposit.
  - **B.** The \$1,850 credit balance in the cash account as of December 31 is a liability owed to the bank. It is usually referred to as an "overdraft" and should be classified on the balance sheet as a liability.
- 4. A. The revenue was earned in October.
  - **B.** (1) Debit Accounts Receivable and credit Fees Earned or another appropriately titled revenue account in October.
    - (2) Debit Cash and credit Accounts Receivable in November.
- **5.** No. Errors may have been made that had the same erroneous effect on both debits and credits, such as failure to record and/or post a transaction, recording the same transaction more than once, and posting a transaction correctly but to the wrong account.
- 6. The listing of \$9,800 is a transposition; the listing of \$100 is a slide.
- 7. A. No. Because the same error occurred on both the debit side and the credit side of the trial balance, the trial balance would not be out of balance.
  - **B.** Yes. The trial balance would not balance. The error would cause the debit total of the trial balance to exceed the credit total by \$90.
- 8. A. The equality of the trial balance would not be affected.
  - **B.** On the income statement, total operating expenses (salary expense) would be overstated by \$7,500, and net income would be understated by \$7,500. On the retained earnings statement, the beginning and ending retained earnings would be correct. However, net income and dividends would be understated by \$7,500. These understatements offset one another, and thus, ending retained earnings is correct. The balance sheet is not affected by the error.
- 9. A. The equality of the trial balance would not be affected.
  - **B.** On the income statement, revenues (fees earned) would be overstated by \$300,000, and net income would be overstated by \$300,000. On the retained earnings statement, the beginning retained earnings would be correct. However, net income and ending retained earnings would be overstated by \$300,000. The balance sheet total assets is correct. However, liabilities (notes payable) is understated by \$300,000, and stockholders' equity (retained earnings) is overstated by \$300,000. The understatement of liabilities is offset by the overstatement of stockholders' equity (retained earnings), and thus, total liabilities and stockholders' equity is correct.
- **10. A.** From the viewpoint of Surety Storage, the balance of the checking account represents an asset.
  - **B.** From the viewpoint of Ada Savings Bank, the balance of the checking account represents a liability.