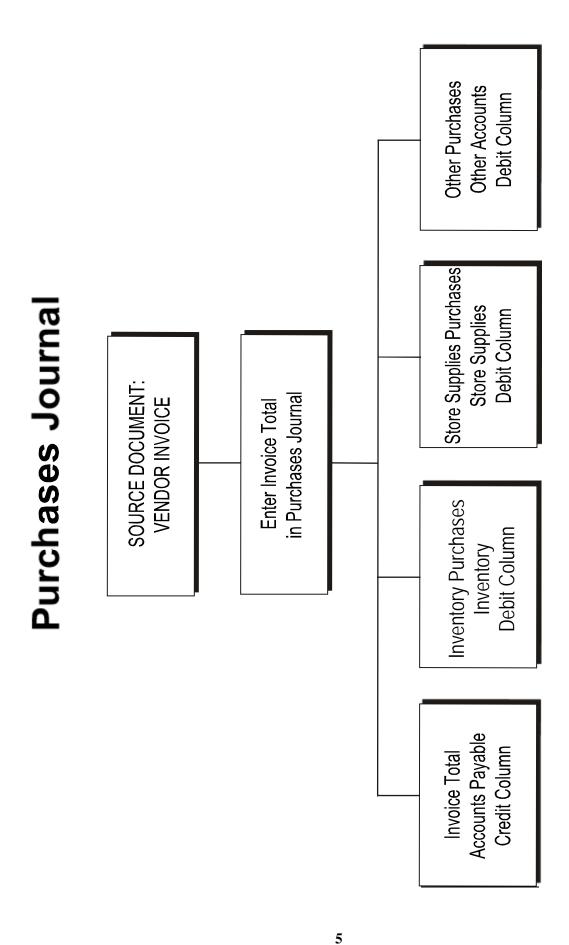

## **DISCUSSION QUESTIONS**

- **1.** An account is a form designed to record changes in a particular asset, liability, stockholders' equity, revenue, or expense. A ledger is a group of related accounts.
- 2. The terms *debit* and *credit* may signify either an increase or a decrease, depending upon the nature of the account. For example, debits signify an increase in asset, expense, and dividends accounts but a decrease in liability, common stock, retained earnings, and revenue accounts.
- **3. A.** Assuming no errors have occurred, the credit balance in the cash account resulted from writing checks for \$1,850 in excess of the amount of cash on deposit.
  - **B.** The \$1,850 credit balance in the cash account as of December 31 is a liability owed to the bank. It is usually referred to as an "overdraft" and should be classified on the balance sheet as a liability.
- 4. A. The revenue was earned in October.
  - **B.** (1) Debit Accounts Receivable and credit Fees Earned or another appropriately titled revenue account in October.
    - (2) Debit Cash and credit Accounts Receivable in November.
- **5.** No. Errors may have been made that had the same erroneous effect on both debits and credits, such as failure to record and/or post a transaction, recording the same transaction more than once, and posting a transaction correctly but to the wrong account.
- 6. The listing of \$9,800 is a transposition; the listing of \$100 is a slide.
- 7. A. No. Because the same error occurred on both the debit side and the credit side of the trial balance, the trial balance would not be out of balance.
  - **B.** Yes. The trial balance would not balance. The error would cause the debit total of the trial balance to exceed the credit total by \$90.
- 8. A. The equality of the trial balance would not be affected.
  - **B.** On the income statement, total operating expenses (salary expense) would be overstated by \$7,500, and net income would be understated by \$7,500. On the retained earnings statement, the beginning and ending retained earnings would be correct. However, net income and dividends would be understated by \$7,500. These understatements offset one another, and thus, ending retained earnings is correct. The balance sheet is not affected by the error.
- 9. A. The equality of the trial balance would not be affected.
  - **B.** On the income statement, revenues (fees earned) would be overstated by \$300,000, and net income would be overstated by \$300,000. On the retained earnings statement, the beginning retained earnings would be correct. However, net income and ending retained earnings would be overstated by \$300,000. The balance sheet total assets is correct. However, liabilities (notes payable) is understated by \$300,000, and stockholders' equity (retained earnings) is overstated by \$300,000. The understatement of liabilities is offset by the overstatement of stockholders' equity (retained earnings), and thus, total liabilities and stockholders' equity is correct.
- **10. A.** From the viewpoint of Surety Storage, the balance of the checking account represents an asset.
  - **B.** From the viewpoint of Ada Savings Bank, the balance of the checking account represents a liability.