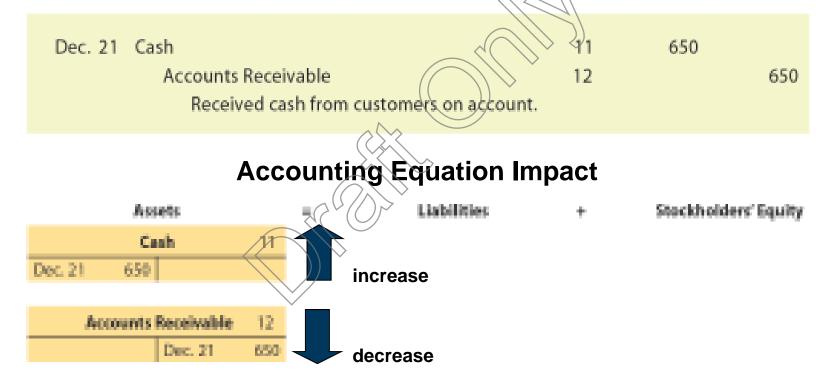

ember.



#### Transaction – Fees Earned on Account (slide 1 of 2)

- When a business agrees that a customer may pay for services provided at a later date, an account receivable is created.
  - An account receivable is a claim against the customer.
  - An account receivable is an asset, and the revenue is earned even though no cash has been received.

#### Transaction – Fees Earned on Account (slide 2 of 2)

Fees earned on account totaled \$1,750 for the first half of December.



### **Transaction – Paid Creditors (Dec. 20)**

 On December 20, NetSolutions paid \$900 to Executive Supply Co. on the \$1,800 debt owed from the December 4 transaction.



# **Transaction – Received Payment on Account**

 On December 21, NetSolutions received \$650 from customers in payment of their accounts.



# **Transaction – Paid for Supplies**

 On December 23, NetSolutions paid \$1,450 for supplies.



#### **Transaction – Paid Wages (Dec. 27)**

 On December 27, NetSolutions paid the receptionist and the part-time assistant \$1,200 for two weeks' wages.



# **Transaction – Paid Telephone Bill**

 On December 31, NetSolutions paid its \$310 telephone bill for the month.



# **Transaction – Paid Electric Bill**

On December 31, NetSolutions paid its \$225 electric bill for the month.



# **Transaction – Received Fees (Dec. 31)**

 On December 31, NetSolutions received \$2,870 from fees earned for the second half of December.



#### **Transaction – Fees Earned on Account**

 On December 31, fees earned on account totaled \$1,120 for the second half of December.



# **Transaction – Paid