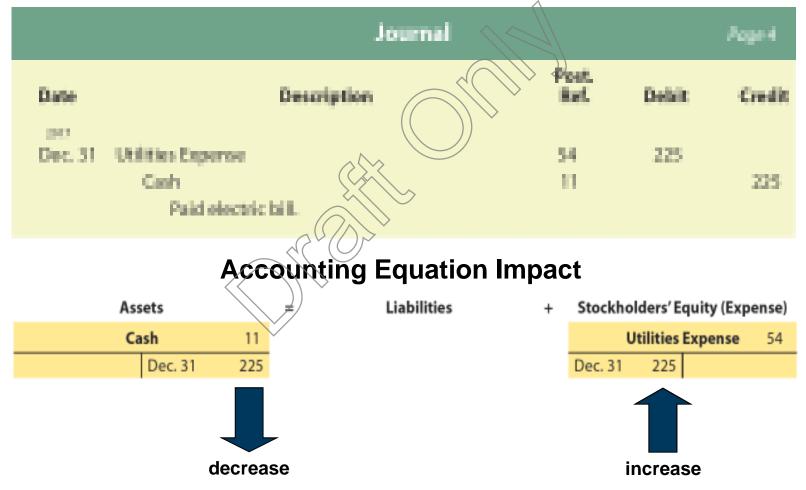

JOURNAL

Page 2

| Date | è  | Description           | Post.<br>Ref. | Debit | Credit |
|------|----|-----------------------|---------------|-------|--------|
| 2018 |    |                       |               |       |        |
| Nov. | 29 | Utilities Expense     | 54            | 3,660 |        |
|      |    | Cash                  | 11            |       | 3,660  |
|      |    |                       |               |       |        |
|      | 29 | Miscellaneous Expense | 59            | 1,700 |        |
|      |    | Cash                  | 11            |       | 1,700  |