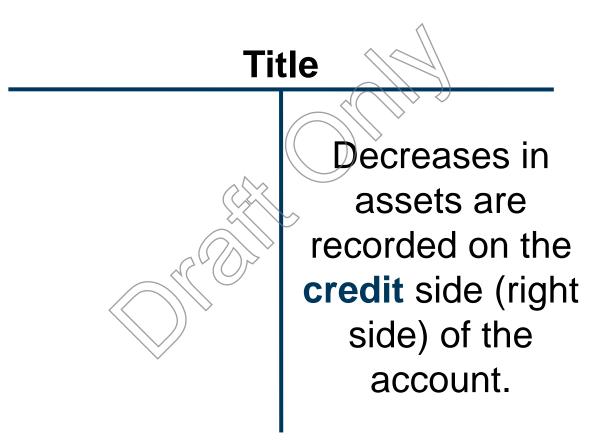

## **DISCUSSION QUESTIONS**

- **1.** An account is a form designed to record changes in a particular asset, liability, stockholders' equity, revenue, or expense. A ledger is a group of related accounts.
- 2. The terms *debit* and *credit* may signify either an increase or a decrease, depending upon the nature of the account. For example, debits signify an increase in asset, expense, and dividends accounts but a decrease in liability, common stock, retained earnings, and revenue accounts.
- **3. A.** Assuming no errors have occurred, the credit balance in the cash account resulted from writing checks for \$1,850 in excess of the amount of cash on deposit.
  - **B.** The \$1,850 credit balance in the cash account as of December 31 is a liability owed to the bank. It is usually referred to as an "overdraft" and should be classified on the balance sheet as a liability.
- 4. A. The revenue was earned in October.
  - **B.** (1) Debit Accounts Receivable and credit Fees Earned or another appropriately titled revenue account in October.
    - (2) Debit Cash and credit Accounts Receivable in November.
- **5.** No. Errors may have been made that had the same erroneous effect on both debits and credits, such as failure to record and/or post a transaction, recording the same transaction more than once, and posting a transaction correctly but to the wrong account.
- 6. The listing of \$9,800 is a transposition; the listing of \$100 is a slide.
- 7. A. No. Because the same error occurred on both the debit side and the credit side of the trial balance, the trial balance would not be out of balance.
  - **B.** Yes. The trial balance would not balance. The error would cause the debit total of the trial balance to exceed the credit total by \$90.
- 8. A. The equality of the trial balance would not be affected.
  - **B.** On the income statement, total operating expenses (salary expense) would be overstated by \$7,500, and net income would be understated by \$7,500. On the retained earnings statement, the beginning and ending retained earnings would be correct. However, net income and dividends would be understated by \$7,500. These understatements offset one another, and thus, ending retained earnings is correct. The balance sheet is not affected by the error.
- 9. A. The equality of the trial balance would not be affected.
  - **B.** On the income statement, revenues (fees earned) would be overstated by \$300,000, and net income would be overstated by \$300,000. On the retained earnings statement, the beginning retained earnings would be correct. However, net income and ending retained earnings would be overstated by \$300,000. The balance sheet total assets is correct. However, liabilities (notes payable) is understated by \$300,000, and stockholders' equity (retained earnings) is overstated by \$300,000. The understatement of liabilities is offset by the overstatement of stockholders' equity (retained earnings), and thus, total liabilities and stockholders' equity is correct.
- **10. A.** From the viewpoint of Surety Storage, the balance of the checking account represents an asset.
  - **B.** From the viewpoint of Ada Savings Bank, the balance of the checking account represents a liability.