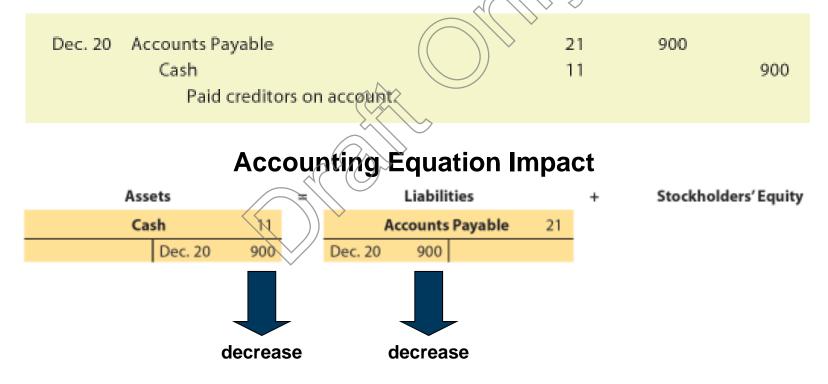

ges.



# **Transaction – Received Fees (Dec. 16)**

 On December 16, NetSolutions received \$3,100 from fees earned for the first half of December.



#### Transaction – Fees Earned on Account (slide 1 of 2)

- When a business agrees that a customer may pay for services provided at a later date, an account receivable is created.
  - An account receivable is a claim against the customer.
  - An account receivable is an asset, and the revenue is earned even though no cash has been received.

#### Transaction – Fees Earned on Account (slide 2 of 2)

Fees earned on account totaled \$1,750 for the first half of December.



### **Transaction – Paid Creditors (Dec. 20)**

 On December 20, NetSolutions paid \$900 to Executive Supply Co. on the \$1,800 debt owed from the December 4 transaction.



# **Transaction – Received Payment on Account**

 On December 21, NetSolutions received \$650 from customers in payment of their accounts.



# **Transaction – Paid for Supplies**

 On December 23, NetSolutions paid \$1,450 for supplies.



#### **Transaction – Paid Wages (Dec. 27)**

 On December 27, NetSolutions paid the receptionist and the part-time assistant \$1,200 for two weeks' wages.



# **Transaction – Paid Telephone Bill**

 On December 31, NetSolutions paid its \$310 telephone bill for the month.



# **Transaction – Paid Electric Bill**

On December 31, NetSolutions paid its \$225 electric bill for the month.



# **Transaction – Received Fees (Dec. 31)**

 On December 31, NetSolutions received \$2,870 from fees earned for the second half of December.



#### **Transaction