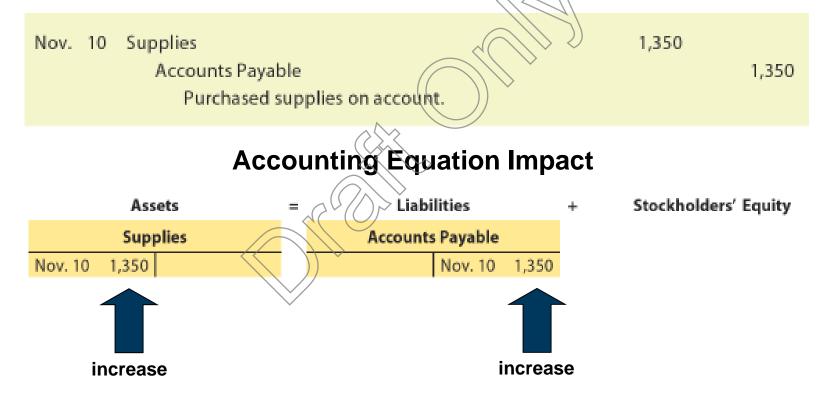

## 5. \$5,270, which is the excess of net income of \$6,770 over the dividends of \$1,500.

Prob. 2–3A

1.

|      |    | JOU                       | RNAL | Page   | 1      |
|------|----|---------------------------|------|--------|--------|
| Date |    | Description Post          |      | Debit  | Credit |
| 2018 |    |                           |      |        |        |
| Nov. | 1  | Cash                      | 11   | 36,000 |        |
|      |    | Common Stock              | 31   |        | 36,000 |
|      |    |                           |      |        |        |
|      | 1  | Rent Expense              | 53   | 4,000  |        |
|      |    | Cash                      | 11   |        | 4,000  |
|      |    |                           |      |        |        |
|      | 6  | Equipment                 | 16   | 16,000 |        |
|      |    | Accounts Payable          | 22   |        | 16,000 |
|      |    |                           |      |        |        |
|      | 8  | Truck                     | 18   | 43,000 |        |
|      |    | Cash                      | 11   |        | 4,300  |
|      |    | Notes Payable             | 21   |        | 38,700 |
|      |    |                           |      |        |        |
|      | 10 | Supplies                  | 13   | 1,860  |        |
|      |    | Cash                      | 11   |        | 1,860  |
|      |    | <b>A</b>                  |      |        |        |
|      | 12 | Cash                      | 11   | 8,000  |        |
|      |    | Fees Earned               | 41   |        | 8,000  |
|      | 15 | Dranaid Incurance         | 14   | 2,400  |        |
|      | 15 | Prepaid Insurance<br>Cash | 14   | 2,400  | 2,400  |
|      |    | Casil                     |      |        | 2,400  |
|      | 23 | Accounts Receivable       | 12   | 15,500 |        |
|      | 20 | Fees Earned               | 41   | 10,000 | 15,500 |
|      |    |                           |      |        | 10,000 |
|      | 24 | Truck Expense             | 55   | 1,250  |        |
|      |    | Accounts Payable          | 22   | .,     | 1,250  |