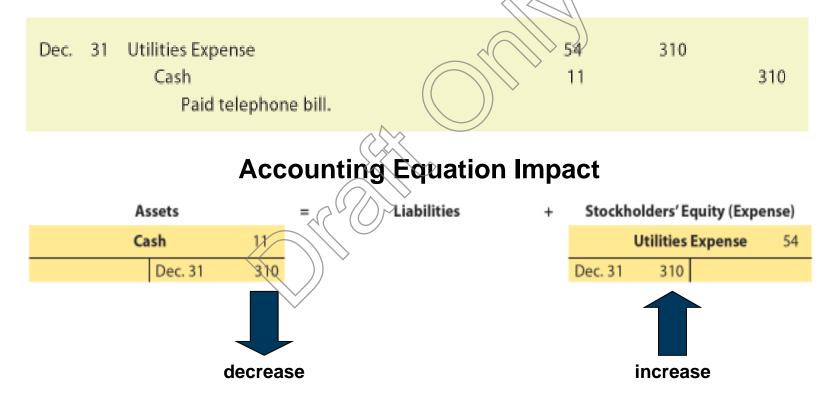

## 5. \$5,270, which is the excess of net income of \$6,770 over the dividends of \$1,500.

Prob. 2–3A

1.

|      |    | JOU                       | RNAL | Page   | 1      |
|------|----|---------------------------|------|--------|--------|
| Date |    | Description Post          |      | Debit  | Credit |
| 2018 |    |                           |      |        |        |
| Nov. | 1  | Cash                      | 11   | 36,000 |        |
|      |    | Common Stock              | 31   |        | 36,000 |
|      |    |                           |      |        |        |
|      | 1  | Rent Expense              | 53   | 4,000  |        |
|      |    | Cash                      | 11   |        | 4,000  |
|      |    |                           |      |        |        |
|      | 6  | Equipment                 | 16   | 16,000 |        |
|      |    | Accounts Payable          | 22   |        | 16,000 |
|      |    |                           |      |        |        |
|      | 8  | Truck                     | 18   | 43,000 |        |
|      |    | Cash                      | 11   |        | 4,300  |
|      |    | Notes Payable             | 21   |        | 38,700 |
|      |    |                           |      |        |        |
|      | 10 | Supplies                  | 13   | 1,860  |        |
|      |    | Cash                      | 11   |        | 1,860  |
|      |    | <b>A</b>                  |      |        |        |
|      | 12 | Cash                      | 11   | 8,000  |        |
|      |    | Fees Earned               | 41   |        | 8,000  |
|      | 15 | Dranaid Incurance         | 14   | 2,400  |        |
|      | 15 | Prepaid Insurance<br>Cash | 14   | 2,400  | 2,400  |
|      |    | Casil                     |      |        | 2,400  |
|      | 23 | Accounts Receivable       | 12   | 15,500 |        |
|      | 20 | Fees Earned               | 41   | 10,000 | 15,500 |
|      |    |                           |      |        | 10,000 |
|      | 24 | Truck Expense             | 55   | 1,250  |        |
|      |    | Accounts Payable          | 22   | .,     | 1,250  |