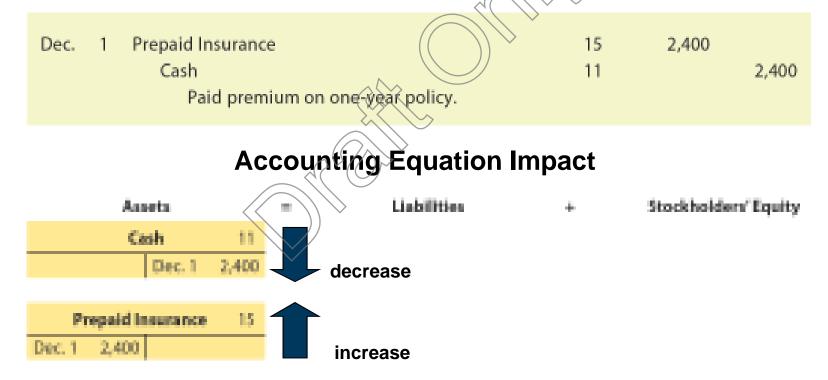

## 5. \$5,270, which is the excess of net income of \$6,770 over the dividends of \$1,500.

Prob. 2–3A

1.

|      |    | JOU                       | RNAL | Page   | 1      |
|------|----|---------------------------|------|--------|--------|
| Date |    | Description Post          |      | Debit  | Credit |
| 2018 |    |                           |      |        |        |
| Nov. | 1  | Cash                      | 11   | 36,000 |        |
|      |    | Common Stock              | 31   |        | 36,000 |
|      |    |                           |      |        |        |
|      | 1  | Rent Expense              | 53   | 4,000  |        |
|      |    | Cash                      | 11   |        | 4,000  |
|      |    |                           |      |        |        |
|      | 6  | Equipment                 | 16   | 16,000 |        |
|      |    | Accounts Payable          | 22   |        | 16,000 |
|      |    |                           |      |        |        |
|      | 8  | Truck                     | 18   | 43,000 |        |
|      |    | Cash                      | 11   |        | 4,300  |
|      |    | Notes Payable             | 21   |        | 38,700 |
|      |    |                           |      |        |        |
|      | 10 | Supplies                  | 13   | 1,860  |        |
|      |    | Cash                      | 11   |        | 1,860  |
|      |    | <b>A</b>                  |      |        |        |
|      | 12 | Cash                      | 11   | 8,000  |        |
|      |    | Fees Earned               | 41   |        | 8,000  |
|      | 15 | Dranaid Incurance         | 14   | 2,400  |        |
|      | 15 | Prepaid Insurance<br>Cash | 14   | 2,400  | 2,400  |
|      |    | Casil                     |      |        | 2,400  |
|      | 23 | Accounts Receivable       | 12   | 15,500 |        |
|      | 20 | Fees Earned               | 41   | 10,000 | 15,500 |
|      |    |                           |      |        | 10,000 |
|      | 24 | Truck Expense             | 55   | 1,250  |        |
|      |    | Accounts Payable          | 22   | .,     | 1,250  |