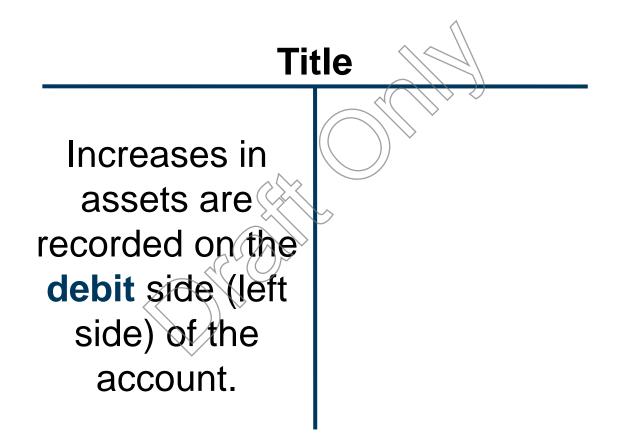

## **DISCUSSION QUESTIONS**

- **1.** An account is a form designed to record changes in a particular asset, liability, stockholders' equity, revenue, or expense. A ledger is a group of related accounts.
- 2. The terms *debit* and *credit* may signify either an increase or a decrease, depending upon the nature of the account. For example, debits signify an increase in asset, expense, and dividends accounts but a decrease in liability, common stock, retained earnings, and revenue accounts.
- **3. A.** Assuming no errors have occurred, the credit balance in the cash account resulted from writing checks for \$1,850 in excess of the amount of cash on deposit.
  - **B.** The \$1,850 credit balance in the cash account as of December 31 is a liability owed to the bank. It is usually referred to as an "overdraft" and should be classified on the balance sheet as a liability.
- 4. A. The revenue was earned in October.
  - **B.** (1) Debit Accounts Receivable and credit Fees Earned or another appropriately titled revenue account in October.
    - (2) Debit Cash and credit Accounts Receivable in November.
- **5.** No. Errors may have been made that had the same erroneous effect on both debits and credits, such as failure to record and/or post a transaction, recording the same transaction more than once, and posting a transaction correctly but to the wrong account.
- 6. The listing of \$9,800 is a transposition; the listing of \$100 is a slide.
- 7. A. No. Because the same error occurred on both the debit side and the credit side of the trial balance, the trial balance would not be out of balance.
  - **B.** Yes. The trial balance would not balance. The error would cause the debit total of the trial balance to exceed the credit total by \$90.
- 8. A. The equality of the trial balance would not be affected.
  - **B.** On the income statement, total operating expenses (salary expense) would be overstated by \$7,500, and net income would be understated by \$7,500. On the retained earnings statement, the beginning and ending retained earnings would be correct. However, net income and dividends would be understated by \$7,500. These understatements offset one another, and thus, ending retained earnings is correct. The balance sheet is not affected by the error.
- 9. A. The equality of the trial balance would not be affected.
  - **B.** On the income statement, revenues (fees earned) would be overstated by \$300,000, and net income would be overstated by \$300,000. On the retained earnings statement, the beginning retained earnings would be correct. However, net income and ending retained earnings would be overstated by \$300,000. The balance sheet total assets is correct. However, liabilities (notes payable) is understated by \$300,000, and stockholders' equity (retained earnings) is overstated by \$300,000. The understatement of liabilities is offset by the overstatement of stockholders' equity (retained earnings), and thus, total liabilities and stockholders' equity is correct.
- **10. A.** From the viewpoint of Surety Storage, the balance of the checking account represents an asset.
  - **B.** From the viewpoint of Ada Savings Bank, the balance of the checking account represents a liability.