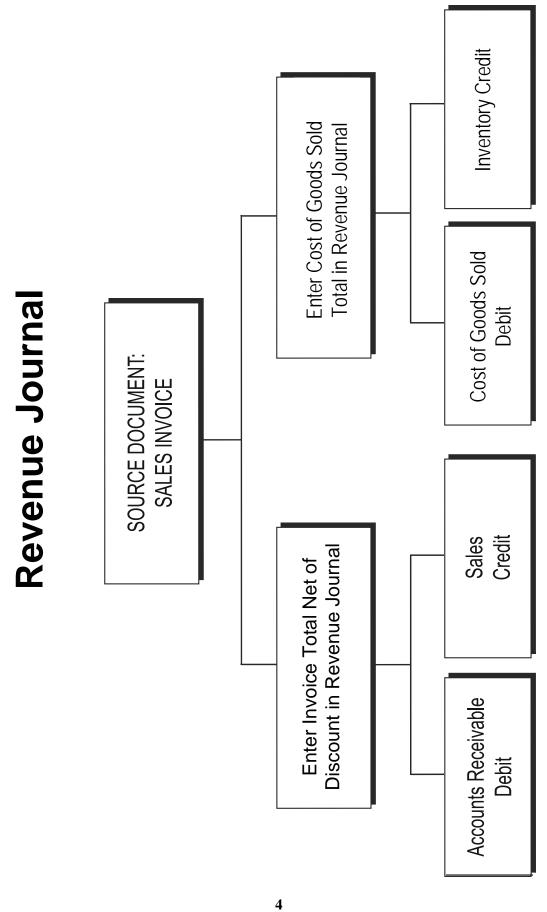

## **DISCUSSION QUESTIONS**

- **1.** An account is a form designed to record changes in a particular asset, liability, stockholders' equity, revenue, or expense. A ledger is a group of related accounts.
- 2. The terms *debit* and *credit* may signify either an increase or a decrease, depending upon the nature of the account. For example, debits signify an increase in asset, expense, and dividends accounts but a decrease in liability, common stock, retained earnings, and revenue accounts.
- **3. A.** Assuming no errors have occurred, the credit balance in the cash account resulted from writing checks for \$1,850 in excess of the amount of cash on deposit.
  - **B.** The \$1,850 credit balance in the cash account as of December 31 is a liability owed to the bank. It is usually referred to as an "overdraft" and should be classified on the balance sheet as a liability.
- 4. A. The revenue was earned in October.
  - **B.** (1) Debit Accounts Receivable and credit Fees Earned or another appropriately titled revenue account in October.
    - (2) Debit Cash and credit Accounts Receivable in November.
- **5.** No. Errors may have been made that had the same erroneous effect on both debits and credits, such as failure to record and/or post a transaction, recording the same transaction more than once, and posting a transaction correctly but to the wrong account.
- 6. The listing of \$9,800 is a transposition; the listing of \$100 is a slide.
- 7. A. No. Because the same error occurred on both the debit side and the credit side of the trial balance, the trial balance would not be out of balance.
  - **B.** Yes. The trial balance would not balance. The error would cause the debit total of the trial balance to exceed the credit total by \$90.
- 8. A. The equality of the trial balance would not be affected.
  - **B.** On the income statement, total operating expenses (salary expense) would be overstated by \$7,500, and net income would be understated by \$7,500. On the retained earnings statement, the beginning and ending retained earnings would be correct. However, net income and dividends would be understated by \$7,500. These understatements offset one another, and thus, ending retained earnings is correct. The balance sheet is not affected by the error.
- 9. A. The equality of the trial balance would not be affected.
  - **B.** On the income statement, revenues (fees earned) would be overstated by \$300,000, and net income would be overstated by \$300,000. On the retained earnings statement, the beginning retained earnings would be correct. However, net income and ending retained earnings would be overstated by \$300,000. The balance sheet total assets is correct. However, liabilities (notes payable) is understated by \$300,000, and stockholders' equity (retained earnings) is overstated by \$300,000. The understatement of liabilities is offset by the overstatement of stockholders' equity (retained earnings), and thus, total liabilities and stockholders' equity is correct.
- **10. A.** From the viewpoint of Surety Storage, the balance of the checking account represents an asset.
  - **B.** From the viewpoint of Ada Savings Bank, the balance of the checking account represents a liability.