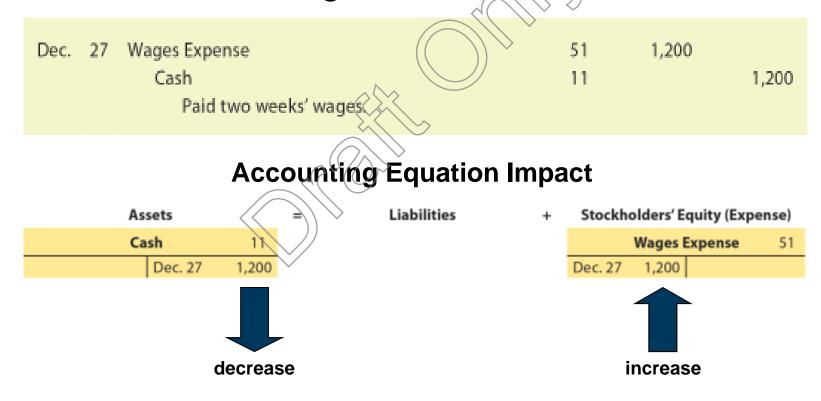

## 5. \$5,270, which is the excess of net income of \$6,770 over the dividends of \$1,500.

Prob. 2–3A

1.

|      |    | JOU                       | RNAL | Page   | 1      |
|------|----|---------------------------|------|--------|--------|
| Date |    | Description Post          |      | Debit  | Credit |
| 2018 |    |                           |      |        |        |
| Nov. | 1  | Cash                      | 11   | 36,000 |        |
|      |    | Common Stock              | 31   |        | 36,000 |
|      |    |                           |      |        |        |
|      | 1  | Rent Expense              | 53   | 4,000  |        |
|      |    | Cash                      | 11   |        | 4,000  |
|      |    |                           |      |        |        |
|      | 6  | Equipment                 | 16   | 16,000 |        |
|      |    | Accounts Payable          | 22   |        | 16,000 |
|      |    |                           |      |        |        |
|      | 8  | Truck                     | 18   | 43,000 |        |
|      |    | Cash                      | 11   |        | 4,300  |
|      |    | Notes Payable             | 21   |        | 38,700 |
|      |    |                           |      |        |        |
|      | 10 | Supplies                  | 13   | 1,860  |        |
|      |    | Cash                      | 11   |        | 1,860  |
|      |    | <b>A</b>                  |      |        |        |
|      | 12 | Cash                      | 11   | 8,000  |        |
|      |    | Fees Earned               | 41   |        | 8,000  |
|      | 15 | Dranaid Incurance         | 14   | 2,400  |        |
|      | 15 | Prepaid Insurance<br>Cash | 14   | 2,400  | 2,400  |
|      |    | Casil                     |      |        | 2,400  |
|      | 23 | Accounts Receivable       | 12   | 15,500 |        |
|      | 20 | Fees Earned               | 41   | 10,000 | 15,500 |
|      |    |                           |      |        | 10,000 |
|      | 24 | Truck Expense             | 55   | 1,250  |        |
|      |    | Accounts Payable          | 22   | .,     | 1,250  |