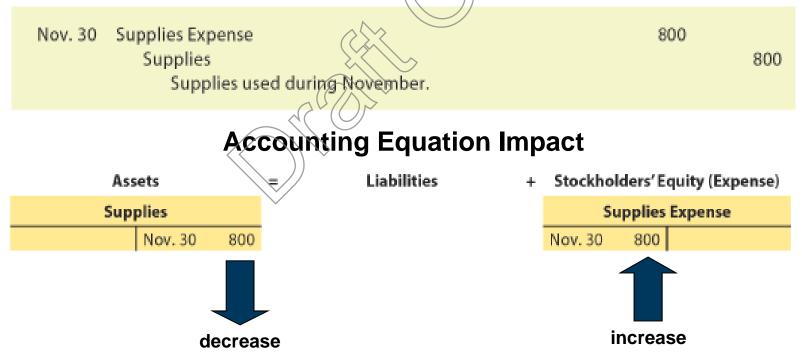

- 4. \$8,140 (\$23,500 \$4,750 \$4,000 \$3,660 \$1,250 \$1,700)
- 5. Some supplies may have been used during November, but no supplies expense has been recorded.

As will be discussed in Chapter 3, adjustments are necessary at the end of the accounting period to bring the accounts up to date. For example, adjustments for supplies used, insurance expired, and depreciation would probably be required by Modern Designs.