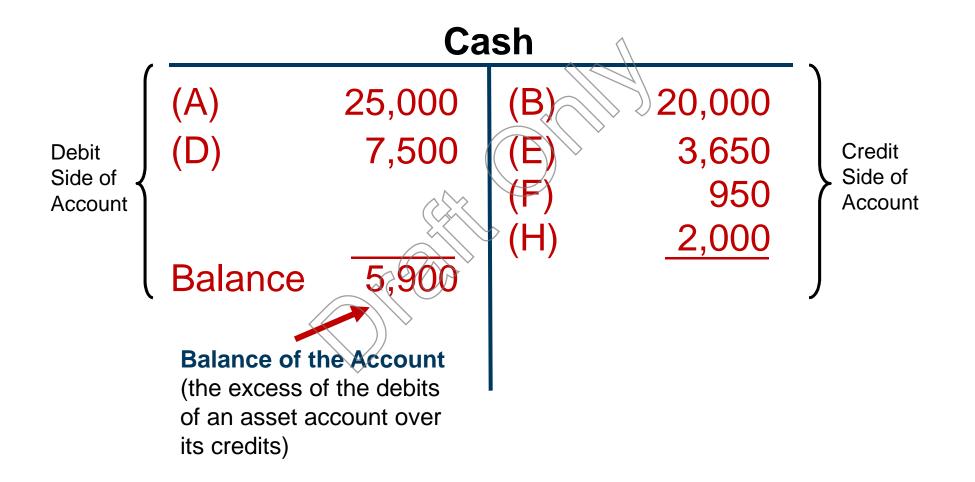

## BE 2–5

Using the following T account, solve for the amount of supplies expense (indicated by ? below).

| Supplies           |       |   |                  |
|--------------------|-------|---|------------------|
| Aug. 1 Bal.        | 1,025 | ? | Supplies expense |
| Supplies purchased | 3,110 |   |                  |
| Aug. 31 Bal.       | 1,324 |   |                  |

\$1,324 = \$1,025 + \$3,110 - Supplies expense Supplies expense = \$1,025 + \$3,110 - \$1,324 = \$2,811