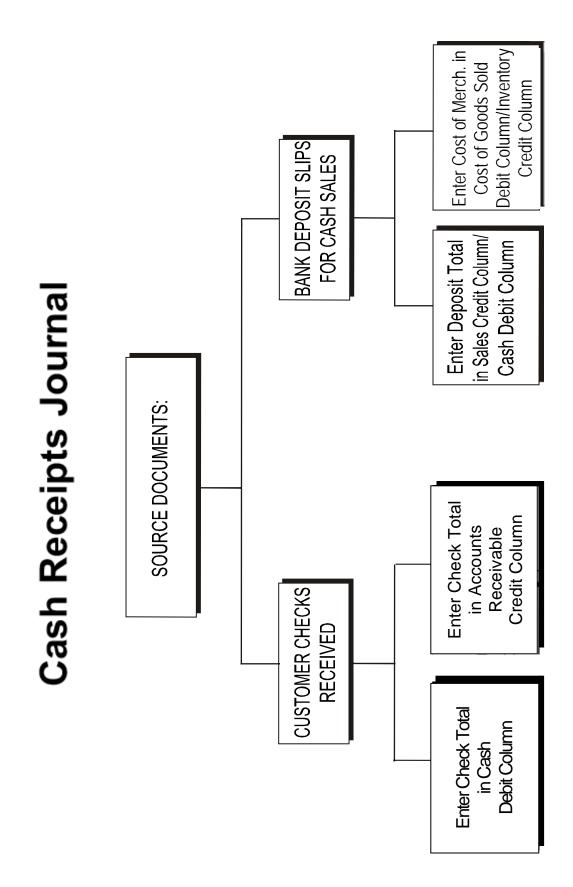

## **DISCUSSION QUESTIONS**

- **1.** An account is a form designed to record changes in a particular asset, liability, stockholders' equity, revenue, or expense. A ledger is a group of related accounts.
- 2. The terms *debit* and *credit* may signify either an increase or a decrease, depending upon the nature of the account. For example, debits signify an increase in asset, expense, and dividends accounts but a decrease in liability, common stock, retained earnings, and revenue accounts.
- **3. A.** Assuming no errors have occurred, the credit balance in the cash account resulted from writing checks for \$1,850 in excess of the amount of cash on deposit.
  - **B.** The \$1,850 credit balance in the cash account as of December 31 is a liability owed to the bank. It is usually referred to as an "overdraft" and should be classified on the balance sheet as a liability.
- 4. A. The revenue was earned in October.
  - **B.** (1) Debit Accounts Receivable and credit Fees Earned or another appropriately titled revenue account in October.
    - (2) Debit Cash and credit Accounts Receivable in November.
- **5.** No. Errors may have been made that had the same erroneous effect on both debits and credits, such as failure to record and/or post a transaction, recording the same transaction more than once, and posting a transaction correctly but to the wrong account.
- 6. The listing of \$9,800 is a transposition; the listing of \$100 is a slide.
- 7. A. No. Because the same error occurred on both the debit side and the credit side of the trial balance, the trial balance would not be out of balance.
  - **B.** Yes. The trial balance would not balance. The error would cause the debit total of the trial balance to exceed the credit total by \$90.
- 8. A. The equality of the trial balance would not be affected.
  - **B.** On the income statement, total operating expenses (salary expense) would be overstated by \$7,500, and net income would be understated by \$7,500. On the retained earnings statement, the beginning and ending retained earnings would be correct. However, net income and dividends would be understated by \$7,500. These understatements offset one another, and thus, ending retained earnings is correct. The balance sheet is not affected by the error.
- 9. A. The equality of the trial balance would not be affected.
  - **B.** On the income statement, revenues (fees earned) would be overstated by \$300,000, and net income would be overstated by \$300,000. On the retained earnings statement, the beginning retained earnings would be correct. However, net income and ending retained earnings would be overstated by \$300,000. The balance sheet total assets is correct. However, liabilities (notes payable) is understated by \$300,000, and stockholders' equity (retained earnings) is overstated by \$300,000. The understatement of liabilities is offset by the overstatement of stockholders' equity (retained earnings), and thus, total liabilities and stockholders' equity is correct.
- **10. A.** From the viewpoint of Surety Storage, the balance of the checking account represents an asset.
  - **B.** From the viewpoint of Ada Savings Bank, the balance of the checking account represents a liability.