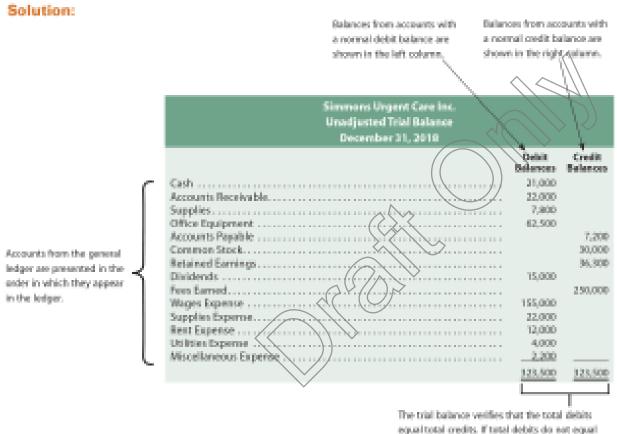

| Δ          |  |
|------------|--|
| <b>~</b> . |  |

| Napa Tours Co.<br>Unadjusted Trial Balance<br>April 30, 2018 |                   |                    |
|--------------------------------------------------------------|-------------------|--------------------|
|                                                              | Debit<br>Balances | Credit<br>Balances |
| Cash                                                         | 41,950            |                    |
| Accounts Receivable                                          | 9,500             |                    |
| Supplies                                                     | 2,300             |                    |
| Equipment                                                    | 15,000            |                    |
| Accounts Payable                                             |                   | 7,500              |
| Common Stock                                                 |                   | 50,000             |
| Dividends                                                    | 1,000             |                    |
| Service Revenue                                              |                   | 18,200             |
| Operating Expenses                                           | 5,950             |                    |
|                                                              | 75,700            | 75,700             |
|                                                              |                   |                    |