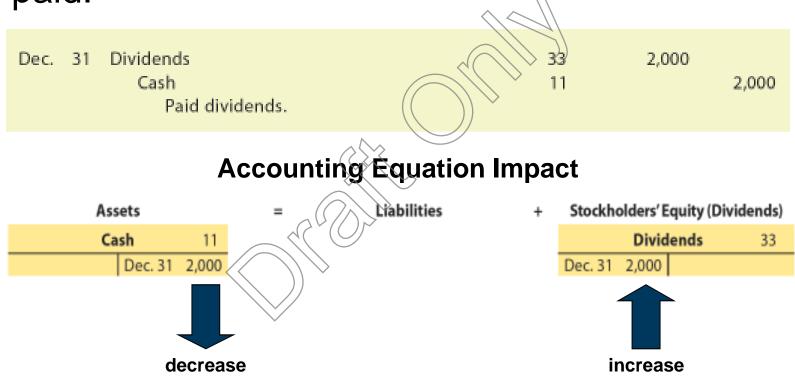

#### ^^^^

| 3  | 0 Cash              | 11 | 10,500 |        |
|----|---------------------|----|--------|--------|
|    | Accounts Receivable | 12 |        | 10,500 |
| 3  | 0 Wages Expense     | 51 | 4,750  |        |
|    | Cash                | 11 |        | 4,750  |
| 30 | 0 Accounts Payable  | 22 | 4,000  |        |
|    | Cash                | 11 |        | 4,000  |
| 30 | 0 Dividends         | 33 | 1,600  |        |
|    | Cash                | 11 |        | 1,600  |